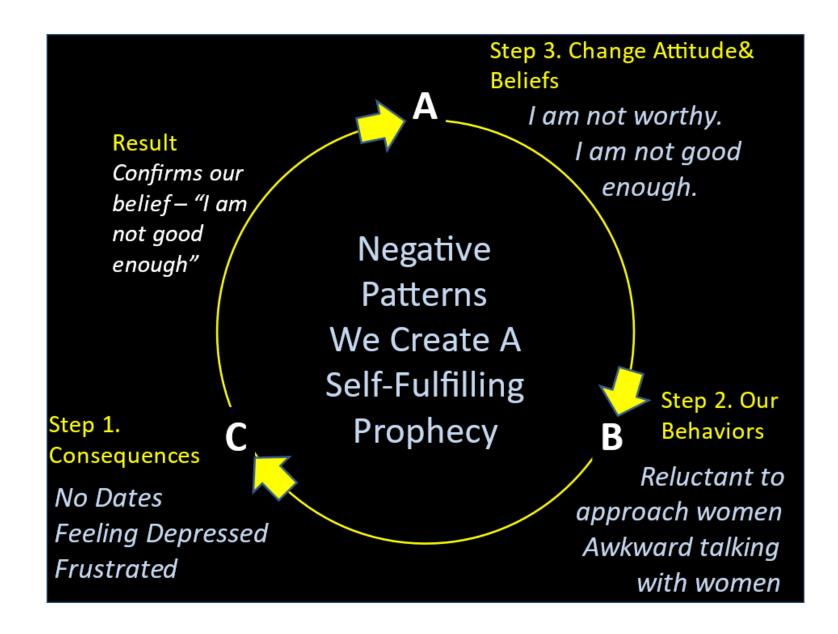

#### The ABC Model

Pulling It All Together – The Negative Self-Fulfilling Prophecy We Created