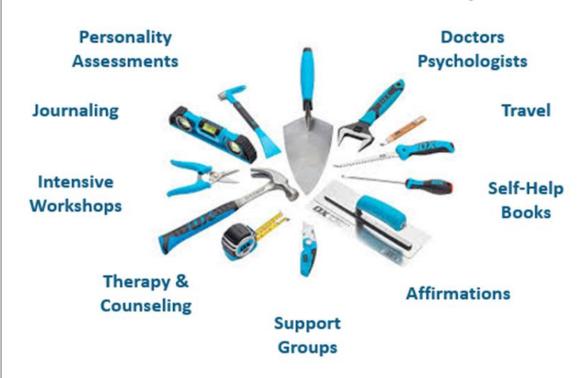

r Self-Awareness: The Johari Window**





#### Known to self

#### Not known to self

# **DATING**

I felt so awkward and clumsy approaching women, and the result -- I was not getting anywhere. I was frustrated and depressed.

# Known to others Not known to others

- Quiet
- Shy
- **Nice Guy**

- Cute
- **Caring**
- Intelligent
- **Lack of Confidence**

- I feel very awkward approaching women
- I am jealous of the other guys who have dates
- Maybe I am not cool enough
- I have not dated yet

### Facade

- Low self-esteem
- I am unworthy
- am not good enough
- I have not dated yet
- am introverted
- I am very sensitive

Unknown

**Blind spot** 

#### **Arena**

#### The ABC Model

Pulling It All Together – The Negative Self-Fulfilling Prophecy We Created



# **Tools for Self-Discovery**





#### **Awards**

Beverly Hills Book Awards
Pacific Rim Book Festival
San Francisco Book Festival
Green Book Festival.
Great Northwest Book Festival
New England Book Festival