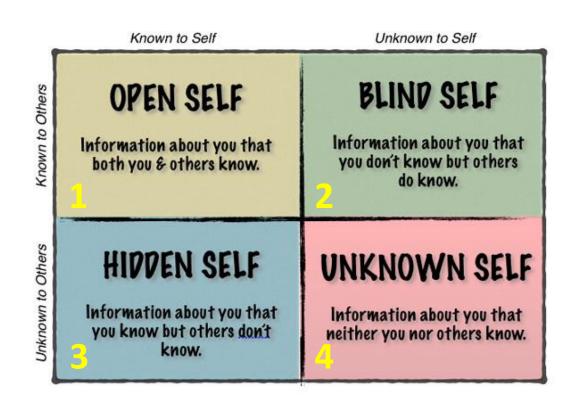

## **Increasing Your Self-Awareness: The Johari Window**

#### Known to self

#### Not known to self

# Known to others Not known to others

- Quiet
- Shy
- **Nice Guy**

- Cute
- **Caring**
- Intelligent
- **Lack of Confidence**

- I feel very awkward approaching women
- I am jealous of the other guys who have dates
- Maybe I am not cool enough
- I have not dated yet

### Facade

- Low self-esteem
- I am unworthy
- am not good enough
- I have not dated yet
- am introverted
- I am very sensitive

Unknown

**Blind spot** 

#### **Arena**