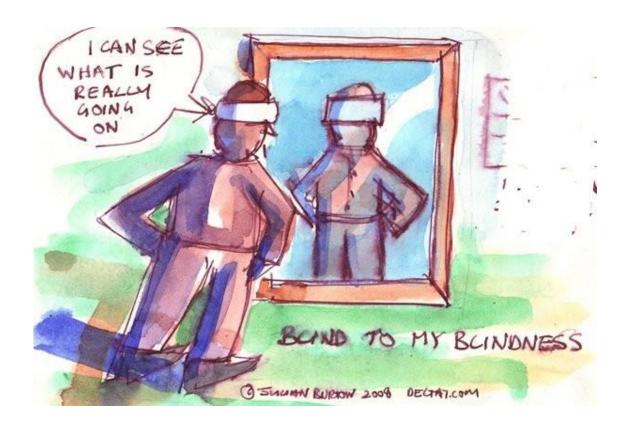

#### The ABC Model

Pulling It All Together – The Negative Self-Fulfilling Prophecy We Created